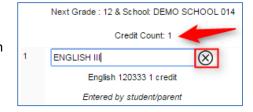

4. A pick list of "English" type courses will appear. Click on the desired English course.

- 5. The selected course will be displayed along with the credit associated with the course.
  - a. To remove the selection, click the "x" on the far right.
- 6. Click in the next cell, then click the group "Math" to see a listing of Math courses. Select the desired Math course.
- 7. Repeat for each additional group such as "Science", "Social Studies", etc...