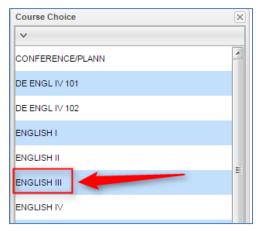

4. A pick list of "English" type courses will appear. Click on the desired English course.

- 5. The selected course will be displayed along with the credit associated with the course.
  - a. To remove the selection, click the "x" on the far right.
- 6. Click in the next cell, then click the group "Math" to see a listing of Math courses. Select the desired Math course.
- 7. Repeat for each additional group such as "Science", "Social Studies", etc...