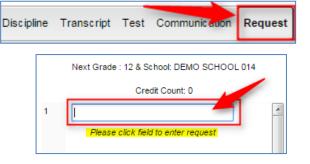

## Student Entry of Requests: StLandry Parish

The directions below describe how a student can enter requests for next year.

- 1. On a device or computer, go to https://stlandry.edgear.net/progress/
- 2. On the menu bar at the top, on the far right, click "Request".
- 3. Click in the first blank cell.