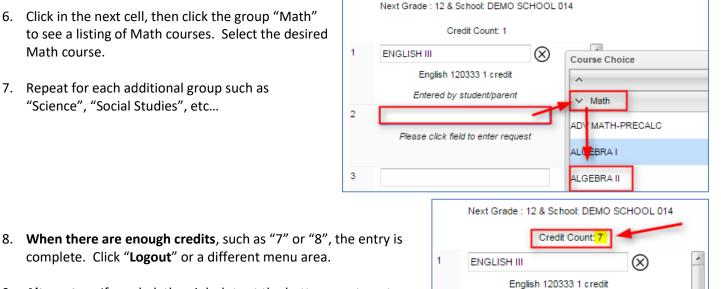

4. A pick list of "English" type courses will appear. Click on the desired English course.

- 5. The selected course will be displayed along with the credit associated with the course.
  - a. To remove the selection, click the "x" on the far right.
- 6. Click in the next cell, then click the group "Math" to see a listing of Math courses. Select the desired Math course.
- 7. Repeat for each additional group such as "Science", "Social Studies", etc...

Entered by student/parent

9. Alternates: If needed, the pink slots at the bottom are to enter Alternate requests.

complete. Click "Logout" or a different menu area.