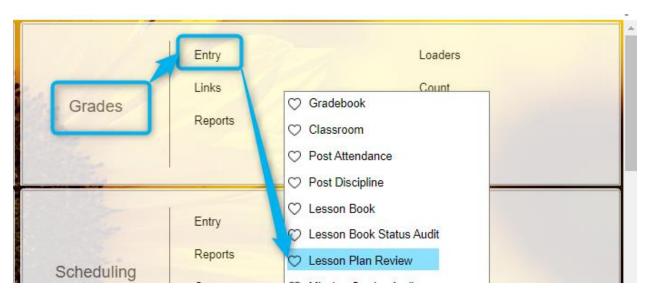

### <u>Main</u>

The Main Screen appears with the following Column Headers:

| _  | Home Dashboard Le     | esson Book S | tatus Ai | udit 🖂  |       |             |   |           |          |          |          |             |
|----|-----------------------|--------------|----------|---------|-------|-------------|---|-----------|----------|----------|----------|-------------|
|    | Teacher               | Teacher ID   | Sch      | No Plan | Total | Unsubmitted |   | Submitted | Approved | Rejected | Comments | No Comments |
| 41 | PIERCE LENORAANNE     | 510038       | 002      | NP      |       |             |   |           |          |          |          |             |
| 42 | PIGOTT JERRY CHRISTO  | 810410       | 002      |         |       | 6           | 6 |           |          |          |          | 6           |
| 43 | POUNDS KARYN E        | 210073       | 002      | NP      |       |             |   |           |          |          |          |             |
| 44 | RATCLIFF MICHELLE     | 210068       | 002      | NP      |       |             |   |           |          |          |          |             |
| 45 | RICH GLENDA W         | 810423       | 002      | NP      |       |             |   |           |          |          |          |             |
| 46 | ROGERS JACK BURNETT   | 310030       | 002      | NP      |       |             |   |           |          |          |          |             |
| 47 | SMITH SHANNON M       | 210067       | 002      | NP      |       |             |   |           |          |          |          |             |
| 48 | SMITH VANESSA MECKAL  | 410036       | 002      |         | 3     | 5           |   |           | 35       |          | 35       |             |
| 49 | STRAHAN MATTHEW GARY  | 310033       | 002      |         | 2     | 10          |   | 20        |          |          |          | 20          |
| 50 | TEOULET LAURA A       | 910075       | 002      | NP      |       |             |   |           |          |          |          |             |
| 51 | TEOULET LAURA SHELH   | 910075       | 002      | NP      |       |             |   |           |          |          |          |             |
| 52 | THOMAS CRYSTAL STAR   | 010066       | 002      | NP      |       |             |   |           |          |          |          |             |
| 53 | VAUGHAN HOWARD WEST   | 4171         | 002      | NP      |       |             |   |           |          |          |          |             |
| 54 | VAUGHAN REMINGTON L   | 110057       | 002      | NP      |       |             |   |           |          |          |          |             |
| 55 | WALKER EDDIE H        | 410024       | 002      |         |       | 7           | 7 |           |          |          |          | 7           |
| 56 | WILLIAMS BRIAN C      | 010060       | 002      | NP      |       |             |   |           |          |          |          |             |
| 57 | WILLIAMS DARREN ARCEL | 810203       | 002      | NP      |       |             |   |           |          |          |          |             |
| 58 | WILLIAMS DEBRA LAURA  | 010076       | 002      |         | 2     | !5          |   | 25        |          |          |          | 25          |
| 59 | WILLIAMS ZELATRA LATU | 010058       | 002      |         | 1     | 8           |   | 16        | 2        |          | 2        | 16          |

#### **Column Headers:**

- Teacher Teacher name
- Teacher ID Teacher identification number
- Sch School number
- No Plan Indicates there is no lesson plan for the teacher. Click on the total number at the bottom of the column to display the teachers and to <u>communicate</u> with either a call or an email.